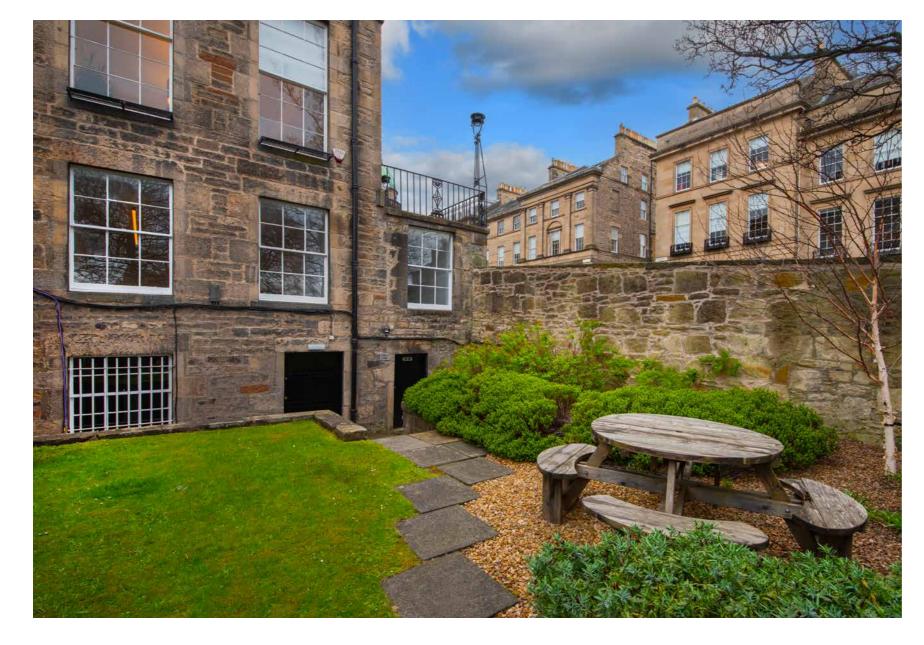

# SELF- CONTAINED OFFICE SUITE

1,328 SQ FT

11 Charlotte Square is part of The Charlotte Square Collection, a portfolio of 23 Georgian townhouses providing the highest quality office accommodation in Edinburgh.

It is a recently refurbished self--contained office suite over lower ground and garden levels. The suite is accessed at lower ground level from Charlotte Square via its own front door. The offices are cellular in nature and provide large rooms suitable for office use, meeting rooms and storage.

The suite has its own dedicated toilet, shower and tea preparation facilities.

Private garden with seating.

The Charlotte Square Collection is home to international financial businesses, private family offices and Scottish corporates.

Car parking is available.