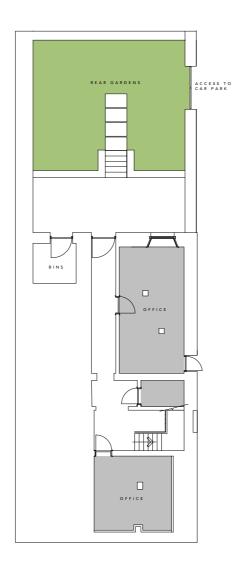

## SCHEDULE OF AREAS

| LOWER GROUND | 853 SQ FT<br>79.3 SQ M |
|--------------|------------------------|
| GARDEN LEVEL | 475 SQ FT<br>44.1 SQ M |
| TOTAL:       | 1,328 SQ FT            |

LOWER

GROUND

FLOOR

853 SQ FT 79.3 SQ M

GARDEN

LEVEL

475 SQ FT 44.1 SQ M

.....