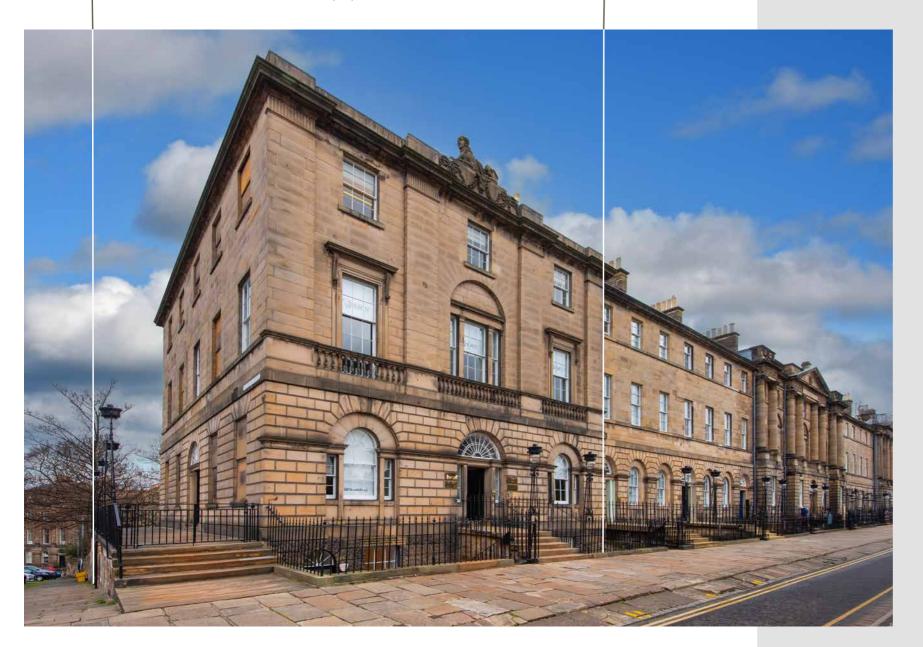

# SELF- CONTAINED OFFICE SUITE

1,328 SQ FT

11 Charlotte Square is part of The Charlotte Square Collection, a portfolio of 23 Georgian townhouses providing the highest quality office accommodation in Edinburgh.

It is a recently refurbished self--contained office suite over lower ground and garden levels. The suite is accessed at lower ground level from Charlotte Square via its own front door. The offices are cellular in nature and provide large rooms suitable for office use, meeting rooms and storage.