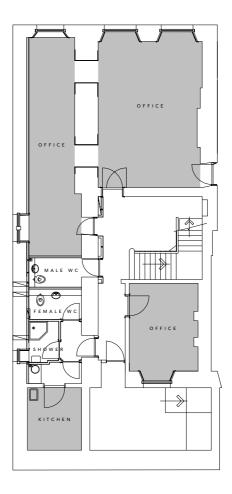

## SCHEDULE OF AREAS

| LOWER GROUND | 853 SQ FT<br>79.3 SQ M |
|--------------|------------------------|
| GARDEN LEVEL | 475 SQ FT<br>44.1 SQ M |
| TOTAL:       | 1,328 SQ FT            |

LOWER

GROUND

FLOOR

853 SQ FT 79.3 SQ M

GARDEN

LEVEL

475 SQ FT 44.1 SQ M

.....