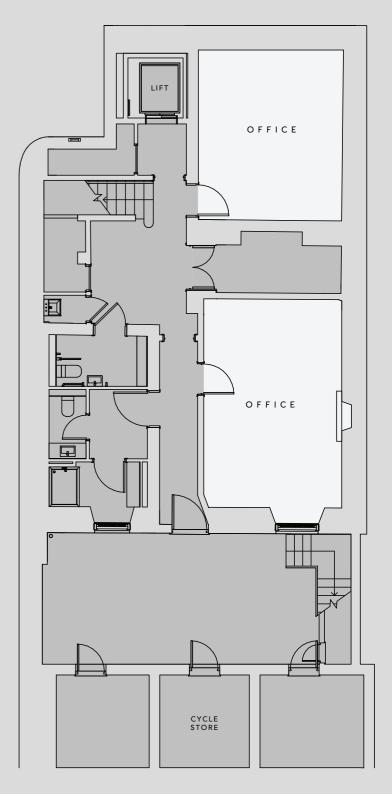

# HIGH QUALITY LOWER GROUND FLOOR TOWNHOUSE OFFICE

455 SQ FT

31 Charlotte Square is part of The Charlotte Square Collection, a portfolio of 23 Georgian townhouses providing the highest quality office accommodation in Edinburgh.

This townhouse has been fully refurbished to a Grade A specification including air-conditioning and a lift. Two rooms are available that can be accessed via the main building reception or the separate lower ground floor entrance. On this floor there are shared toilets and a shower. There is also a cycle store.